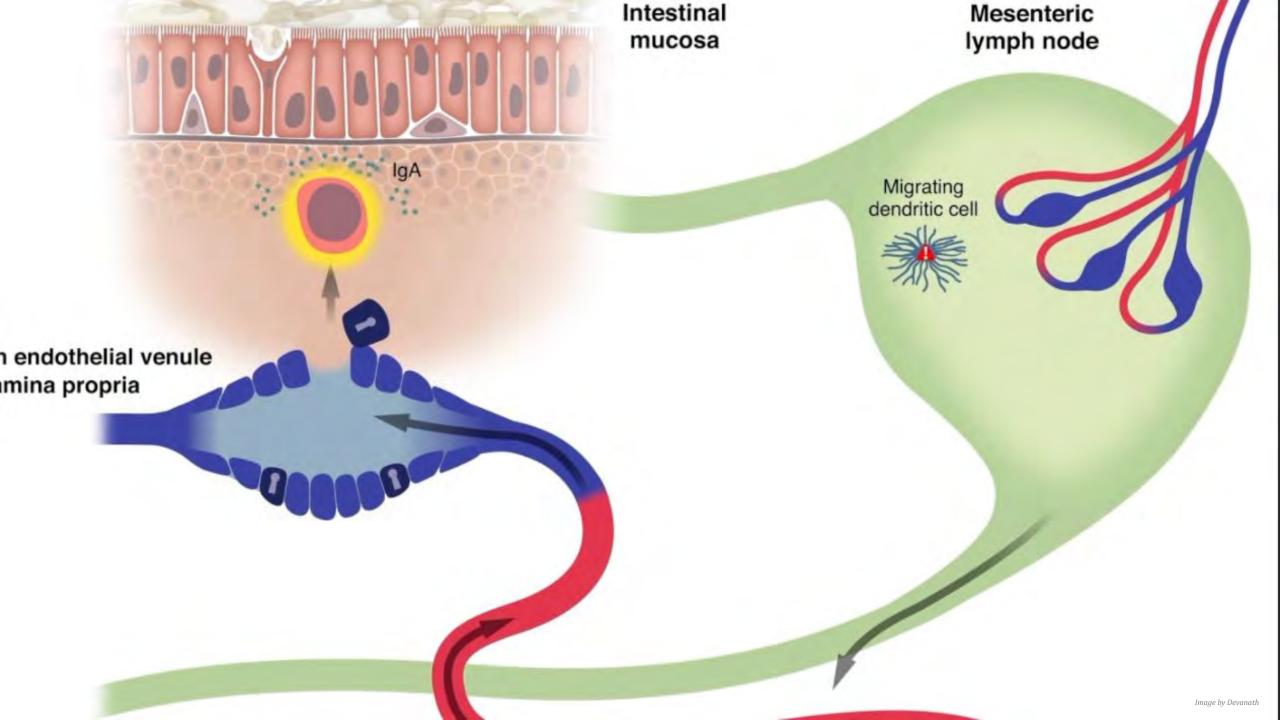

*Pre-disease state**

Unstable and vulnerable to perturbation

Reversible and a good time for intervention



#### Normal, healthy state

Resilient to perturbations or disruption of homeostasis



#### Pre-disease state

Unstable and vulnerable to perturbation

Reversible and a good time for intervention



**Disease state** 

Clinical deterioration



### Sudden, major change



PRE-DISEASE



Many minor changes

# Disease is a failure to maintain homeostasis

















Diseased



























External factors which affect gene expression

Growth factors
Antigens
Hormones
Drugs
Chemicals
Temperature



### Offspring genome



External factors which affect gene expression

Growth factors
Antigens
Hormones
Drugs
Chemicals
Temperature



### Offspring genome



















## 









### The immune system is primarily an organ of homeostasis

























# Host **Environment** Image by Elena Taranenko on Unsplash





















## Symbiotes

#### Commensals

#### **Pathobiotes**

Inflammation and serious disease























AMPLIFICATION

KILLING

CLEARANCE















KILLING

CLEARANCE









NEUTRALIZATION

AMPLIFICATION

KILLING

CLEARANCE

HEALING





















### Memory























# Host **Environment** Image by Elena Taranenko on Unsplash























## Pro-Inflammatory













Immune dysregulation is a wellspring of pathology