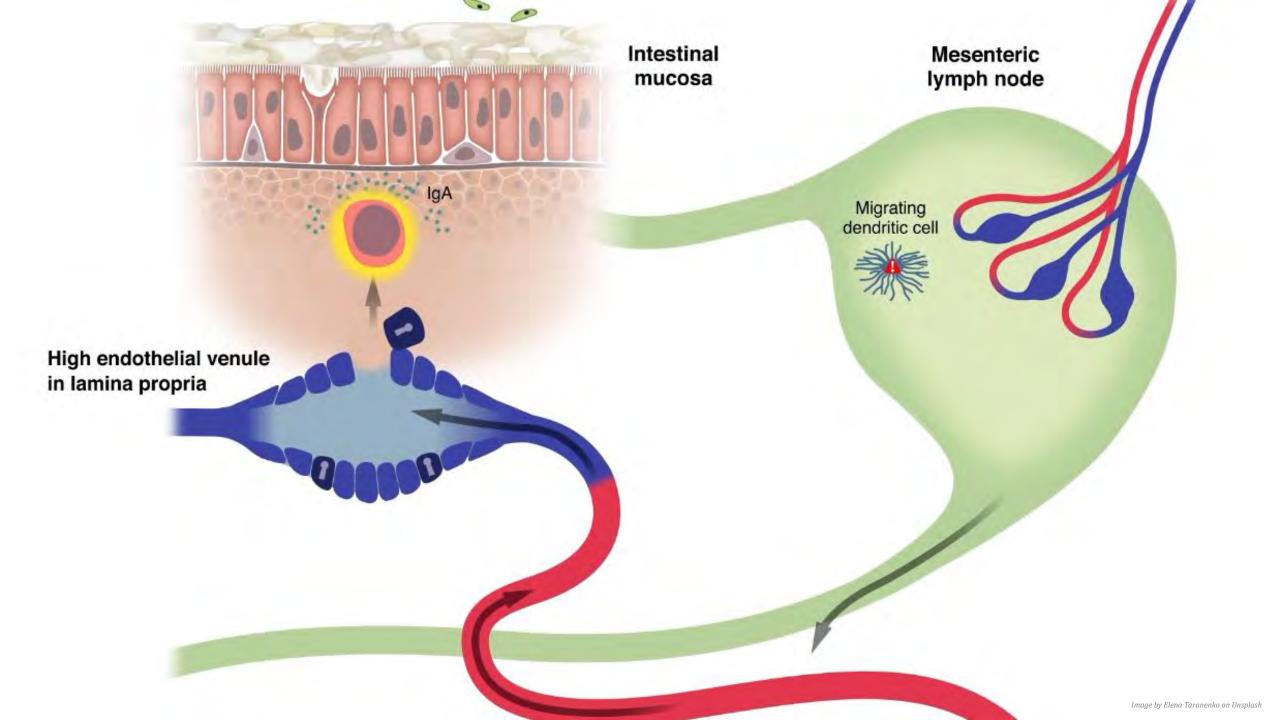

e expression

Growth factors
Antigens
Hormones
Drugs
Chemicals
Temperature



### Offspring genome



External factors which affect gene expression

Growth factors
Antigens
Hormones
Drugs
Chemicals
Temperature



### Offspring genome



















## 









### The immune system is primarily an organ of homeostasis

























# Host **Environment** Image by Elena Taranenko on Unsplash





















## Symbiotes

#### Commensals

#### **Pathobiotes**

Inflammation and serious disease























AMPLIFICATION

KILLING

CLEARANCE















KILLING

CLEARANCE









NEUTRALIZATION

AMPLIFICATION

KILLING

CLEARANCE

HEALING





















### Memory























# Host **Environment** Image by Elena Taranenko on Unsplash























## Pro-Inflammatory













Immune dysregulation is a wellspring of pathology