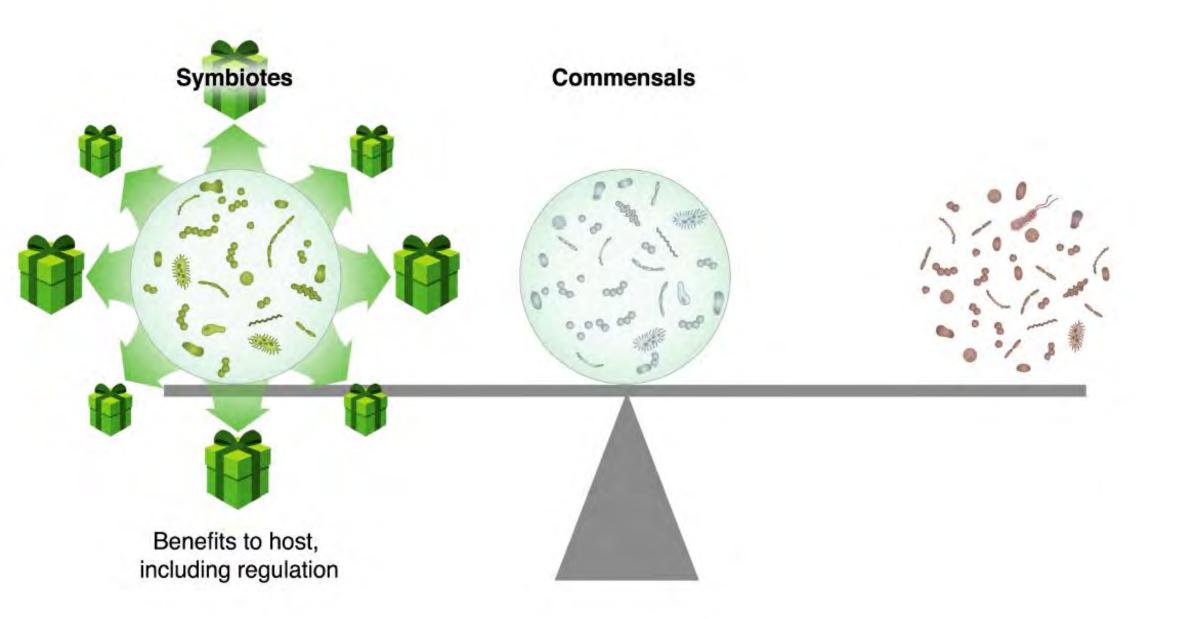

f homeostasis



#### Pre-disease state

Unstable and vulnerable to perturbation

Reversible and a good time for intervention



**Disease state** 

Clinical deterioration



### Sudden, major change



PRE-DISEASE



Many minor changes

# Disease is a failure to maintain homeostasis

















Diseased



























External factors which affect gene expression

Growth factors
Antigens
Hormones
Drugs
Chemicals
Temperature



### Offspring genome



External factors which affect gene expression

Growth factors
Antigens
Hormones
Drugs
Chemicals
Temperature



### Offspring genome



















## 









### The immune system is primarily an organ of homeostasis

























# Host **Environment** Image by Elena Taranenko on Unsplash





















## Symbiotes

#### Commensals

#### **Pathobiotes**

Inflammation and serious disease























AMPLIFICATION

KILLING

CLEARANCE















KILLING

CLEARANCE









NEUTRALIZATION

AMPLIFICATION

KILLING

CLEARANCE

HEALING





















### Memory























# Host **Environment** Image by Elena Taranenko on Unsplash























## Pro-Inflammatory













Immune dysregulation is a wellspring of pathology