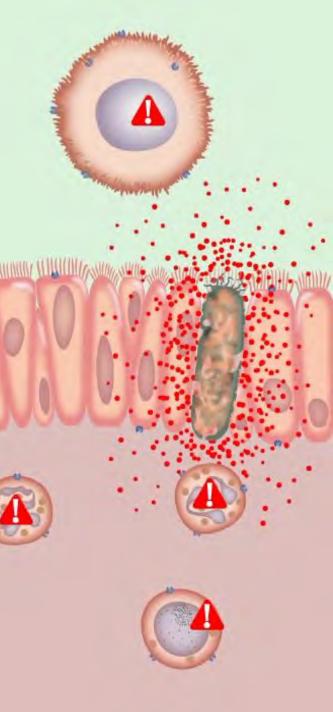

#### **Pathobiotes**

Inflammation and serious disease

AMPLIFICATION

KILLING

CLEARANCE

KILLING

CLEARANCE

NEUTRALIZATION

AMPLIFICATION

KILLING

CLEARANCE

HEALING