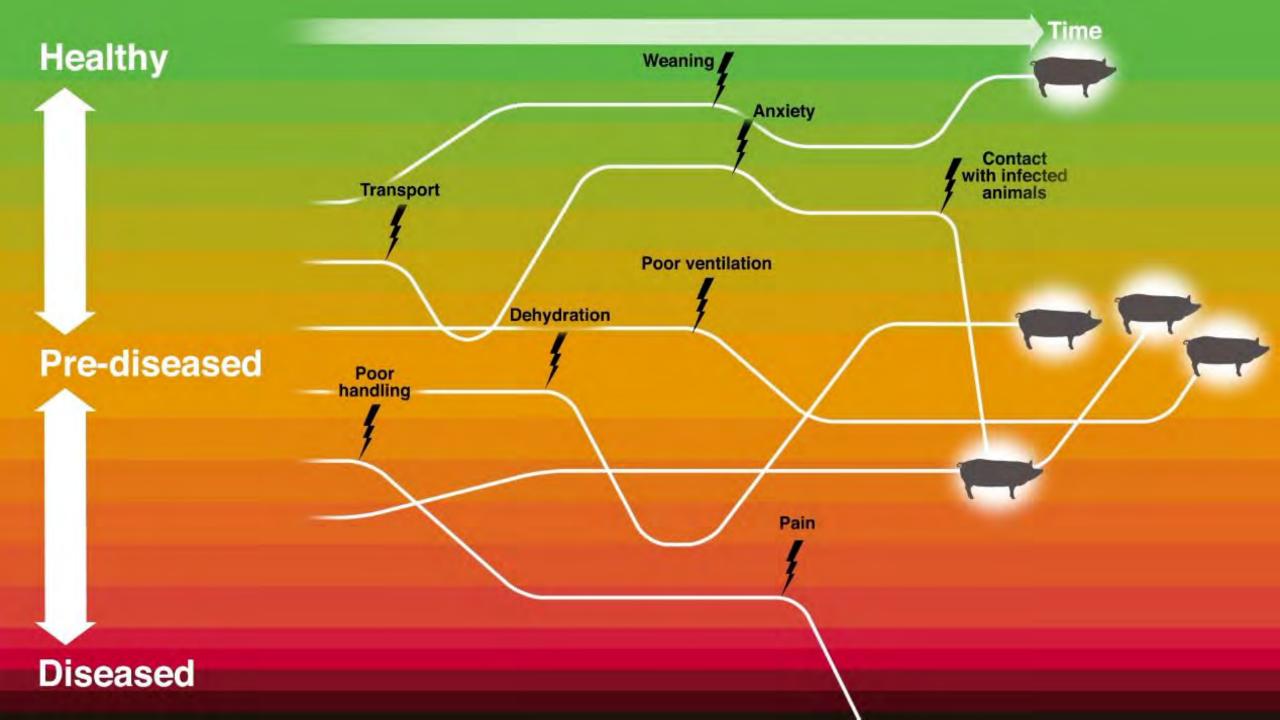

#### **Pre-disease state**

Unstable and vulnerable to perturbation

Reversible and a good time for intervention

#### Pre-disease state

Unstable and vulnerable to perturbation

Reversible and a good time for intervention

**Disease state** 

Clinical deterioration

### Sudden, major change

PRE-DISEASE

Many minor changes