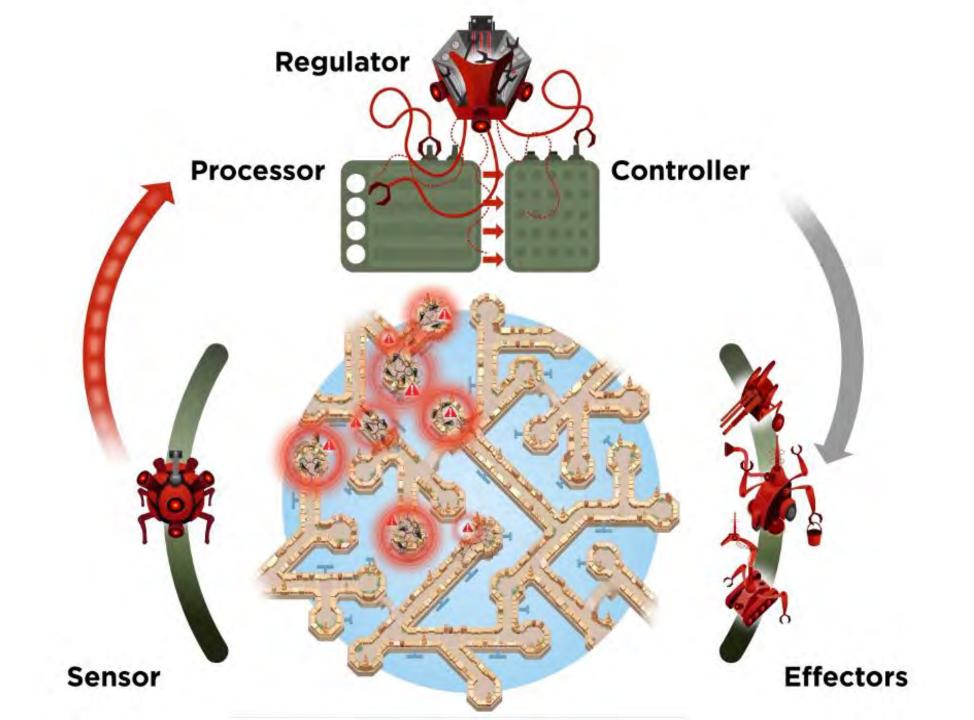

re to maintain homeostasis

















Diseased



























External factors which affect gene expression

Growth factors
Antigens
Hormones
Drugs
Chemicals
Temperature



### Offspring genome



External factors which affect gene expression

Growth factors
Antigens
Hormones
Drugs
Chemicals
Temperature



### Offspring genome



















## 









### The immune system is primarily an organ of homeostasis

























# Host **Environment** Image by Elena Taranenko on Unsplash





















## Symbiotes

#### Commensals

#### **Pathobiotes**

Inflammation and serious disease























AMPLIFICATION

KILLING

CLEARANCE















KILLING

CLEARANCE









NEUTRALIZATION

AMPLIFICATION

KILLING

CLEARANCE

HEALING





















### Memory























# Host **Environment** Image by Elena Taranenko on Unsplash























## Pro-Inflammatory













Immune dysregulation is a wellspring of pathology