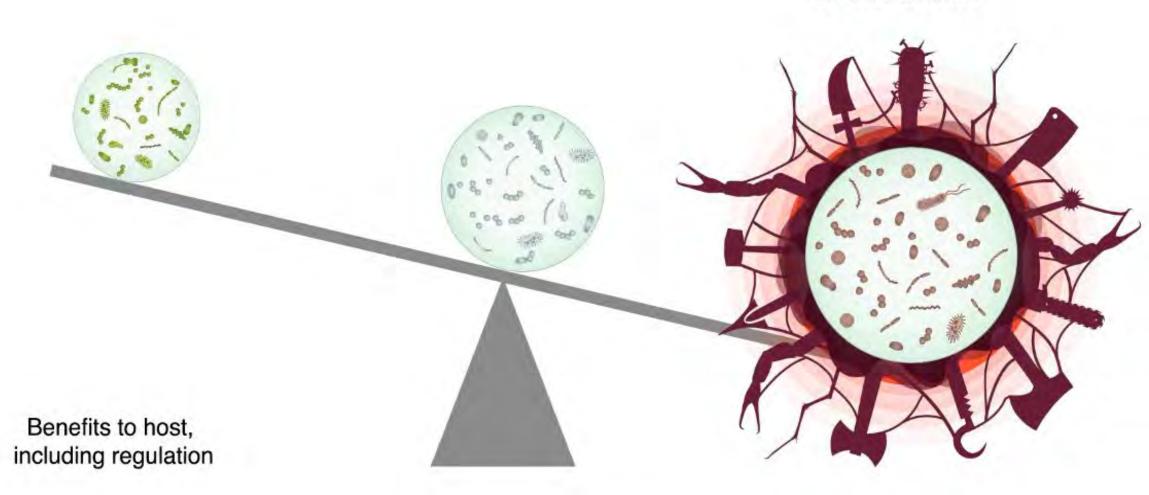

#### **Pathobiotes**

Inflammation and serious disease

AMPLIFICATION

KILLING

CLEARANCE

KILLING

CLEARANCE

NEUTRALIZATION