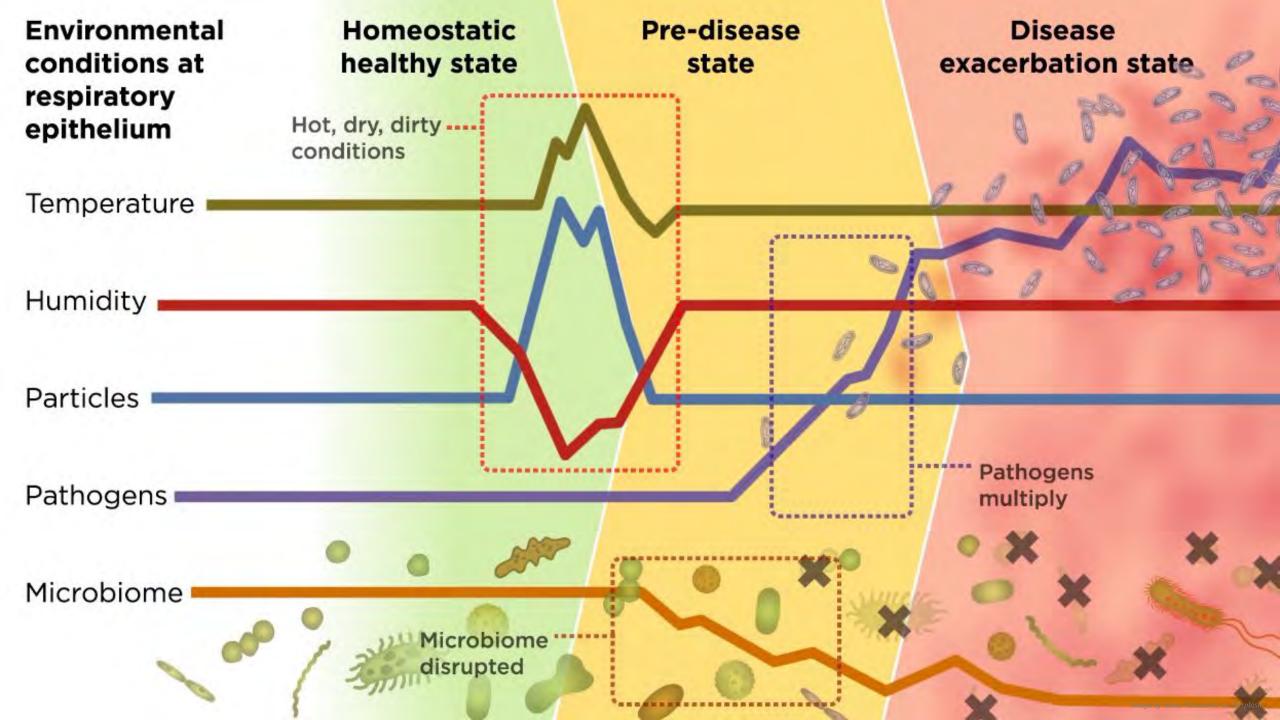

fect gene expression

Growth factors
Antigens
Hormones
Drugs
Chemicals
Temperature



### Offspring genome



External factors which affect gene expression

Growth factors
Antigens
Hormones
Drugs
Chemicals
Temperature



### Offspring genome



















## 









### The immune system is primarily an organ of homeostasis

























# Host **Environment** Image by Elena Taranenko on Unsplash





















## Symbiotes

#### Commensals

#### **Pathobiotes**

Inflammation and serious disease























AMPLIFICATION

KILLING

CLEARANCE















KILLING

CLEARANCE









NEUTRALIZATION

AMPLIFICATION

KILLING

CLEARANCE

HEALING





















### Memory























# Host **Environment** Image by Elena Taranenko on Unsplash























## Pro-Inflammatory













Immune dysregulation is a wellspring of pathology