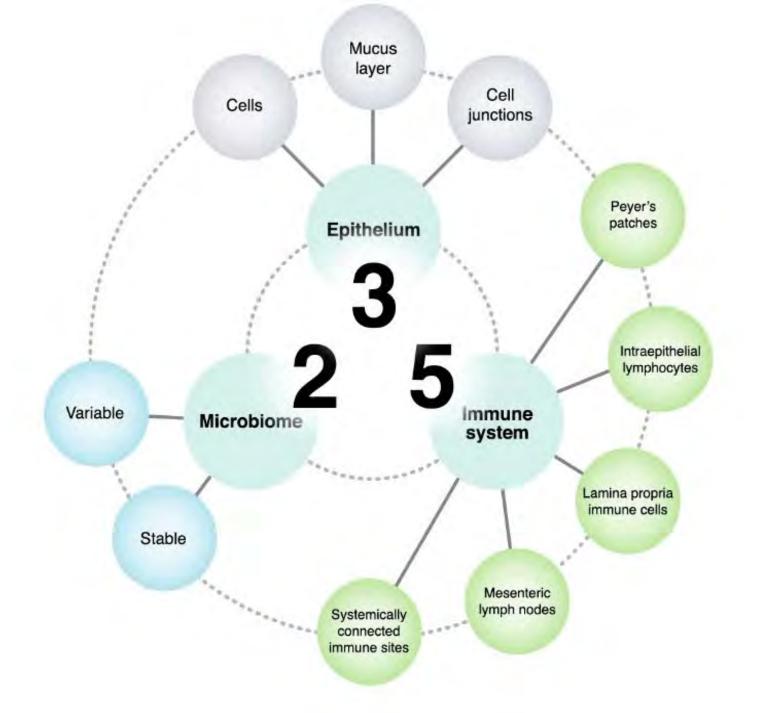

ene expression

Growth factors
Antigens
Hormones
Drugs
Chemicals
Temperature



### Offspring genome



External factors which affect gene expression

Growth factors
Antigens
Hormones
Drugs
Chemicals
Temperature



### Offspring genome



















## 









### The immune system is primarily an organ of homeostasis

























# Host **Environment** Image by Elena Taranenko on Unsplash





















## Symbiotes

#### Commensals

#### **Pathobiotes**

Inflammation and serious disease























AMPLIFICATION

KILLING

CLEARANCE















KILLING

CLEARANCE









NEUTRALIZATION

AMPLIFICATION

KILLING

CLEARANCE

HEALING





















### Memory























# Host **Environment** Image by Elena Taranenko on Unsplash























## Pro-Inflammatory













Immune dysregulation is a wellspring of pathology