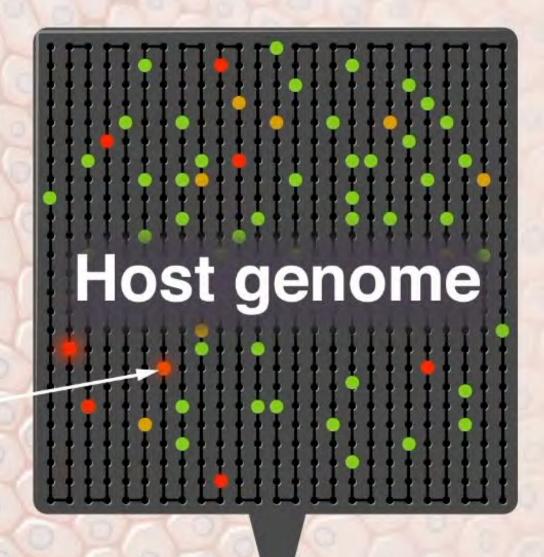

### Offspring genome

External factors which affect gene expression

Growth factors
Antigens
Hormones
Drugs
Chemicals
Temperature

### Offspring genome