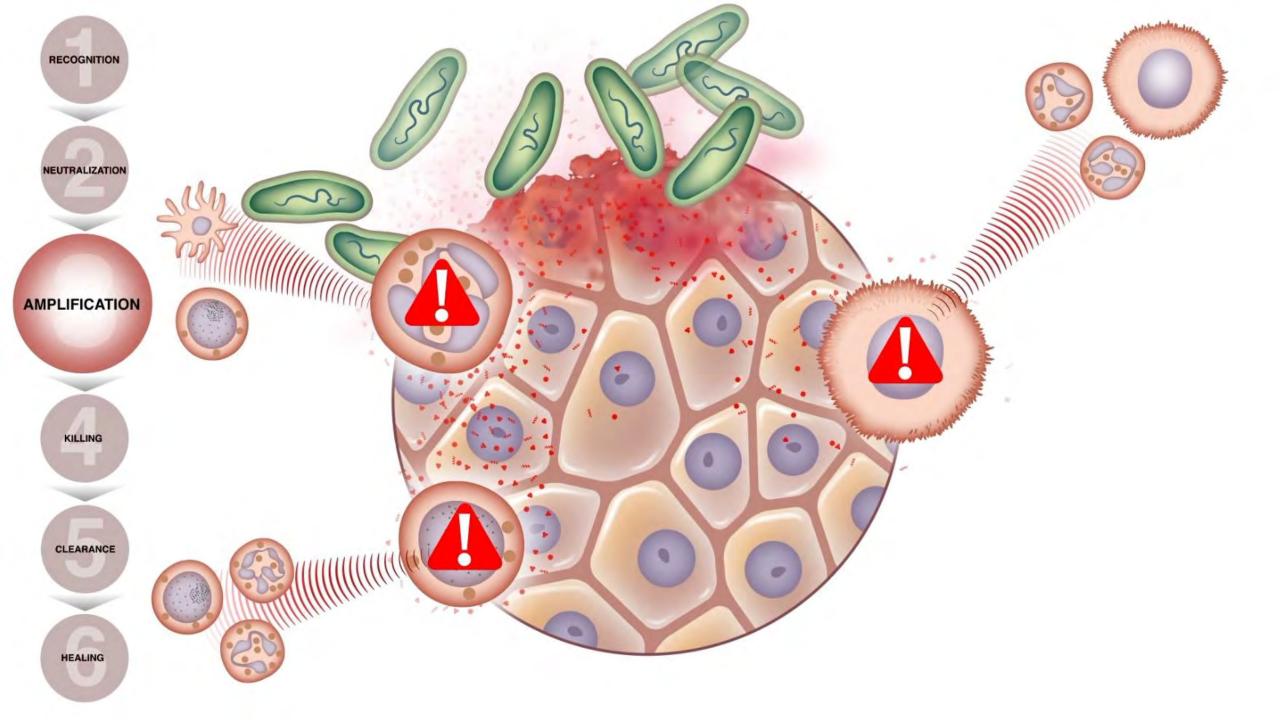

#### **Pathobiotes**

Inflammation and serious disease

AMPLIFICATION

KILLING

CLEARANCE

KILLING

CLEARANCE

NEUTRALIZATION

AMPLIFICATION

KILLING

CLEARANCE

HEALING