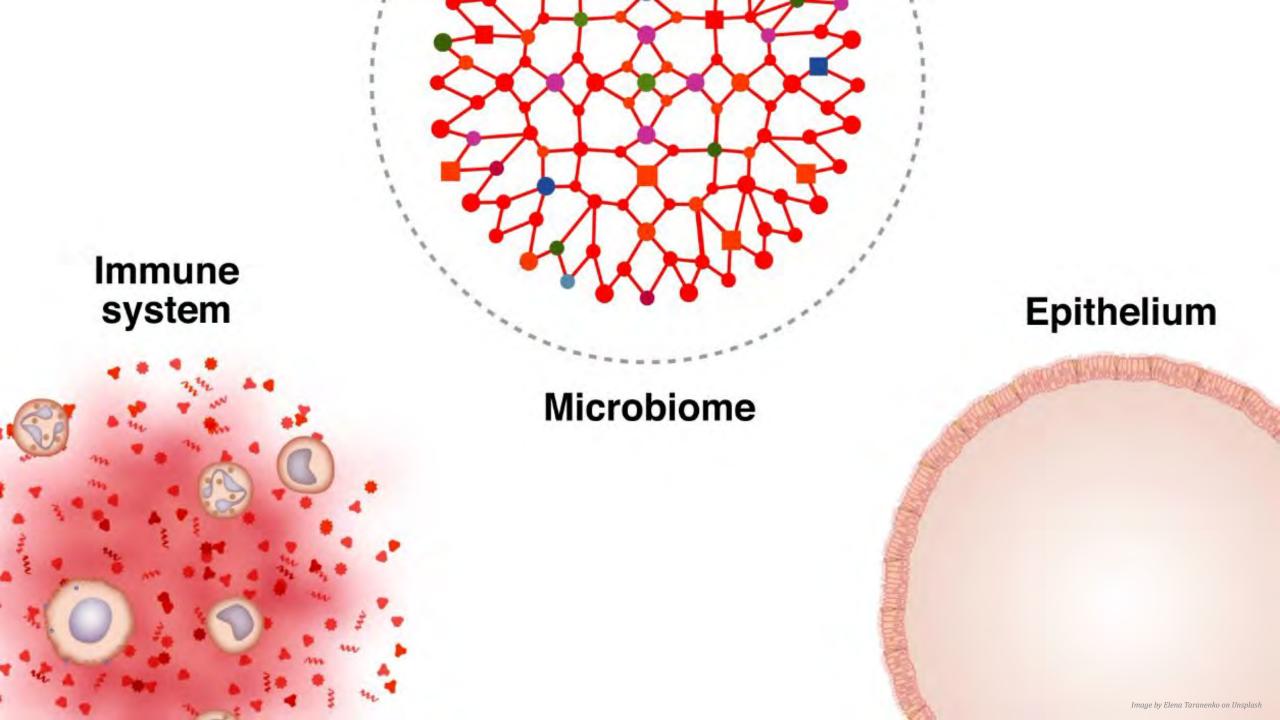

### The immune system is primarily an organ of homeostasis

# Host **Environment** Image by Elena Taranenko on Unsplash