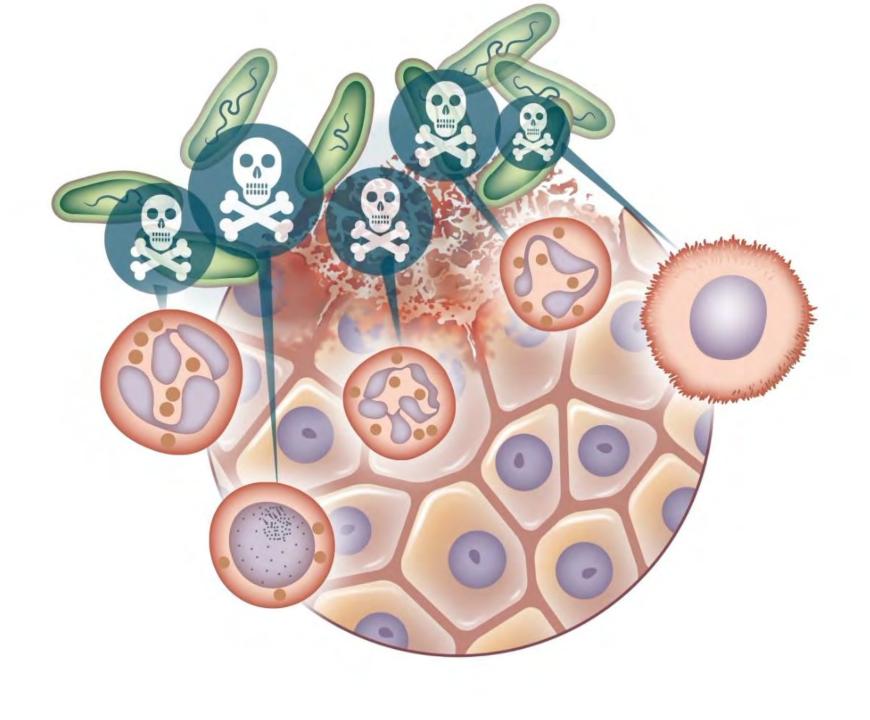

#### **Pathobiotes**

Inflammation and serious disease

AMPLIFICATION

KILLING

CLEARANCE

KILLING

CLEARANCE

NEUTRALIZATION

AMPLIFICATION

KILLING

CLEARANCE

HEALING