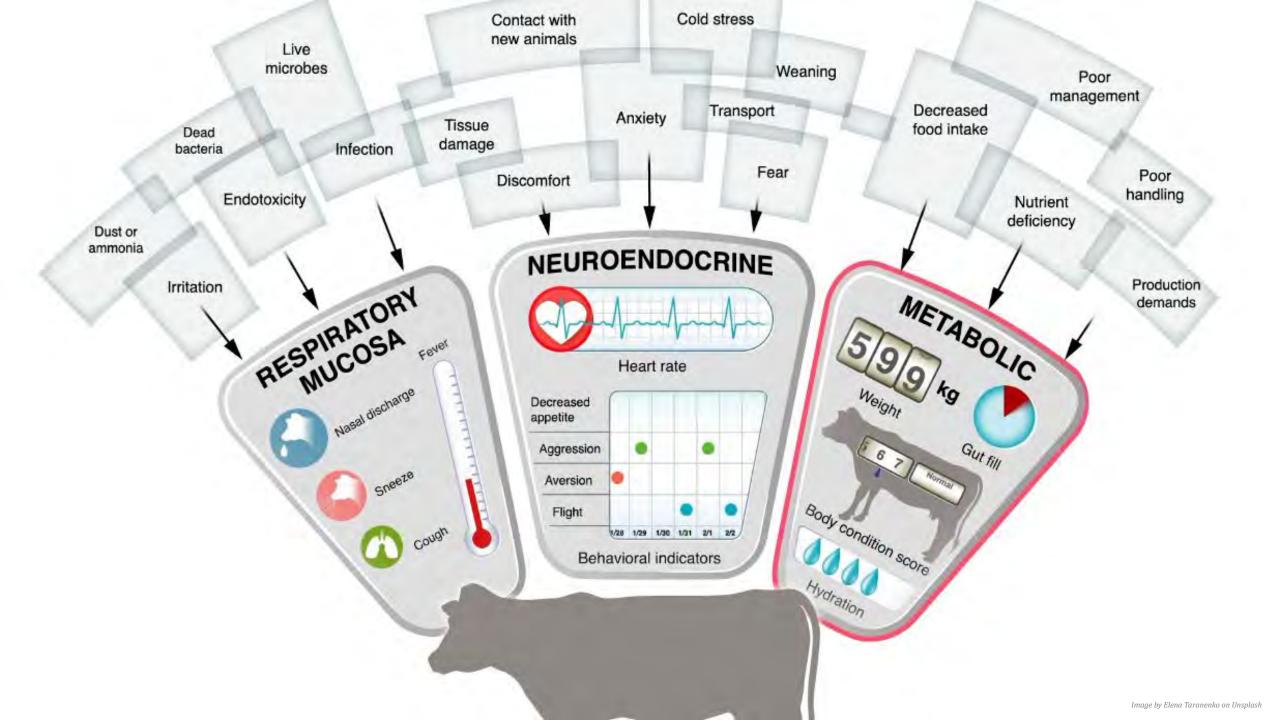

expression

Growth factors
Antigens
Hormones
Drugs
Chemicals
Temperature



### Offspring genome



External factors which affect gene expression

Growth factors
Antigens
Hormones
Drugs
Chemicals
Temperature



### Offspring genome



















## 









### The immune system is primarily an organ of homeostasis

























# Host **Environment** Image by Elena Taranenko on Unsplash





















## Symbiotes

#### Commensals

#### **Pathobiotes**

Inflammation and serious disease























AMPLIFICATION

KILLING

CLEARANCE















KILLING

CLEARANCE









NEUTRALIZATION

AMPLIFICATION

KILLING

CLEARANCE

HEALING





















### Memory























# Host **Environment** Image by Elena Taranenko on Unsplash























## Pro-Inflammatory













Immune dysregulation is a wellspring of pathology