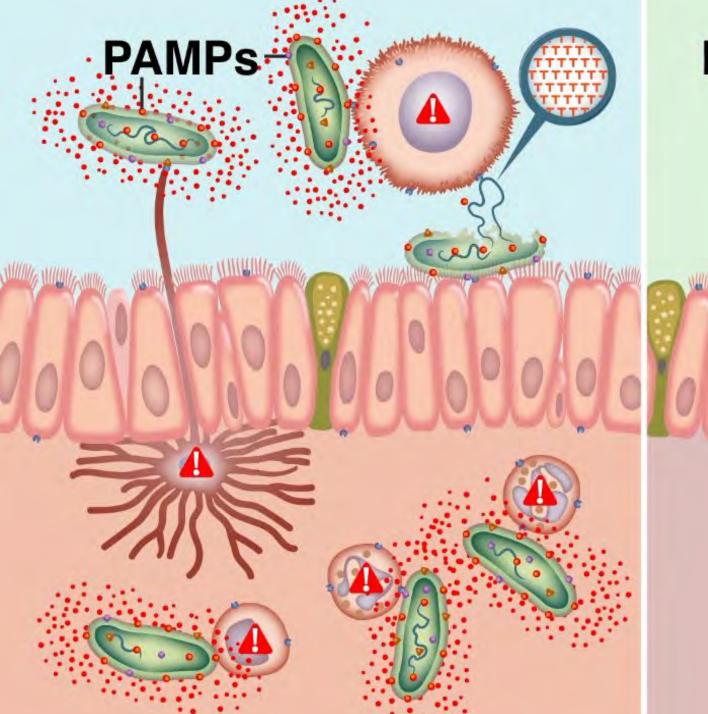

#### **Pathobiotes**

Inflammation and serious disease

AMPLIFICATION

KILLING

CLEARANCE

KILLING

CLEARANCE

NEUTRALIZATION

AMPLIFICATION

KILLING

CLEARANCE

HEALING