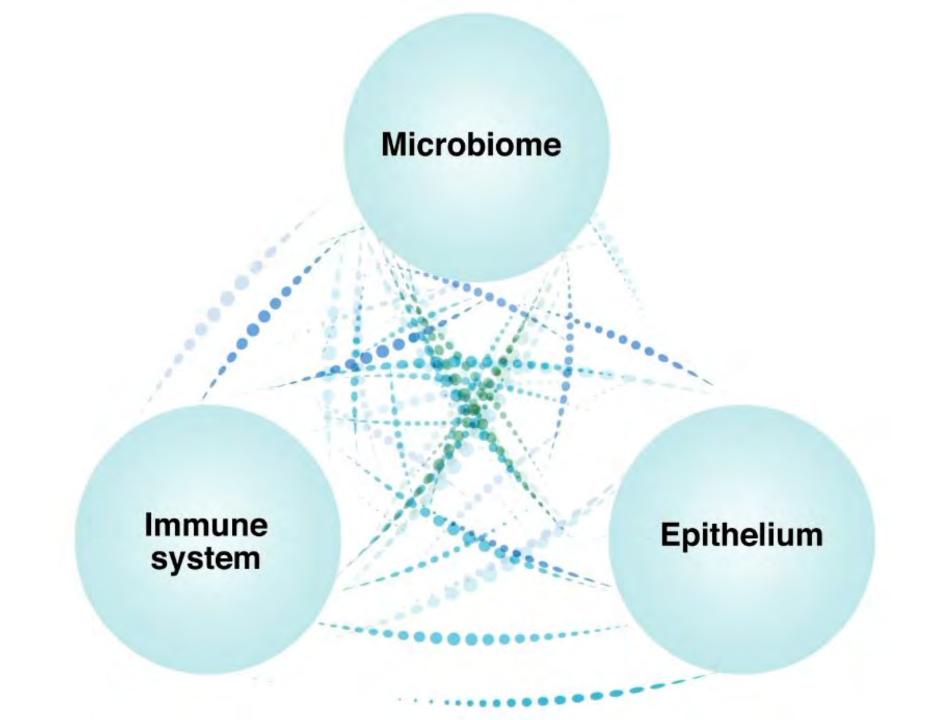

Diseased



























External factors which affect gene expression

Growth factors
Antigens
Hormones
Drugs
Chemicals
Temperature



### Offspring genome



External factors which affect gene expression

Growth factors
Antigens
Hormones
Drugs
Chemicals
Temperature



### Offspring genome



















## 









### The immune system is primarily an organ of homeostasis

























# Host **Environment** Image by Elena Taranenko on Unsplash





















## Symbiotes

#### Commensals

#### **Pathobiotes**

Inflammation and serious disease























AMPLIFICATION

KILLING

CLEARANCE















KILLING

CLEARANCE









NEUTRALIZATION

AMPLIFICATION

KILLING

CLEARANCE

HEALING





















### Memory























# Host **Environment** Image by Elena Taranenko on Unsplash























## Pro-Inflammatory













Immune dysregulation is a wellspring of pathology