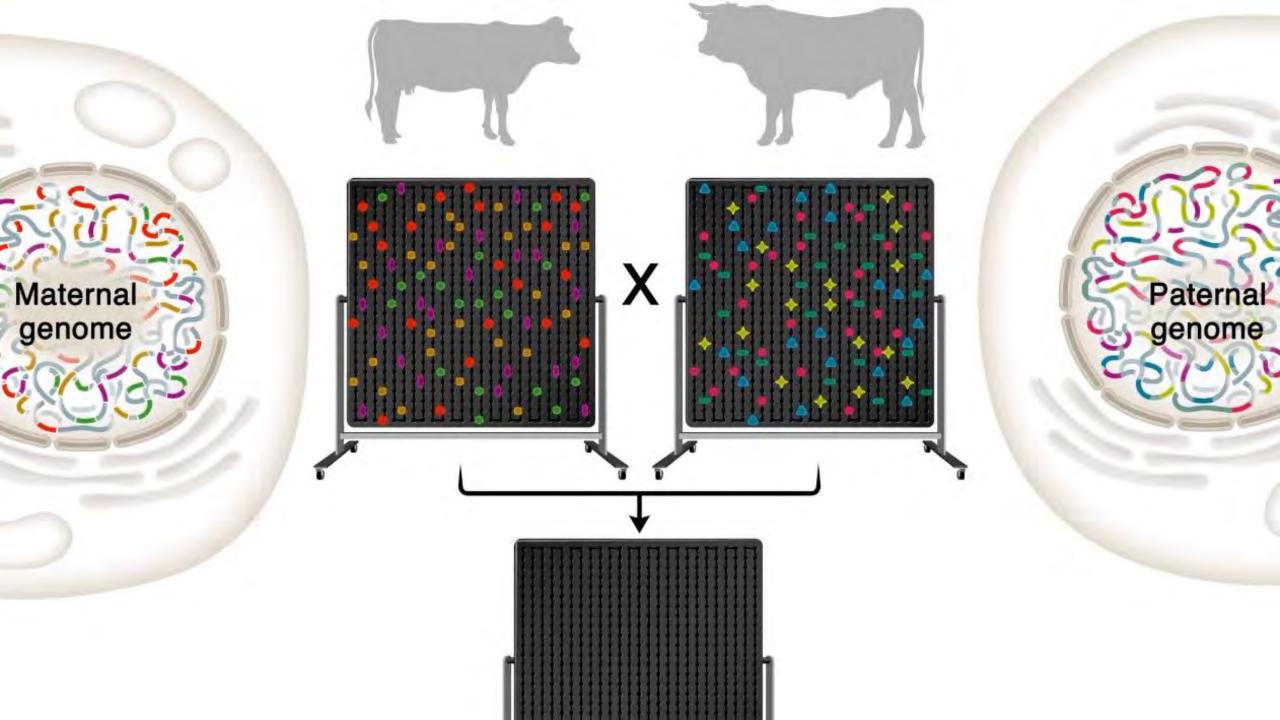

### Offspring genome

External factors which affect gene expression

Growth factors
Antigens
Hormones
Drugs
Chemicals
Temperature

### Offspring genome