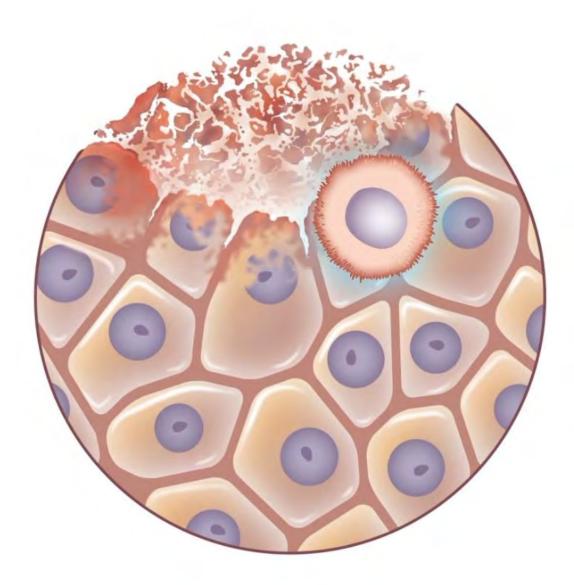

#### **Pathobiotes**

Inflammation and serious disease

AMPLIFICATION

KILLING

CLEARANCE

KILLING

CLEARANCE

NEUTRALIZATION

AMPLIFICATION

KILLING

CLEARANCE

HEALING