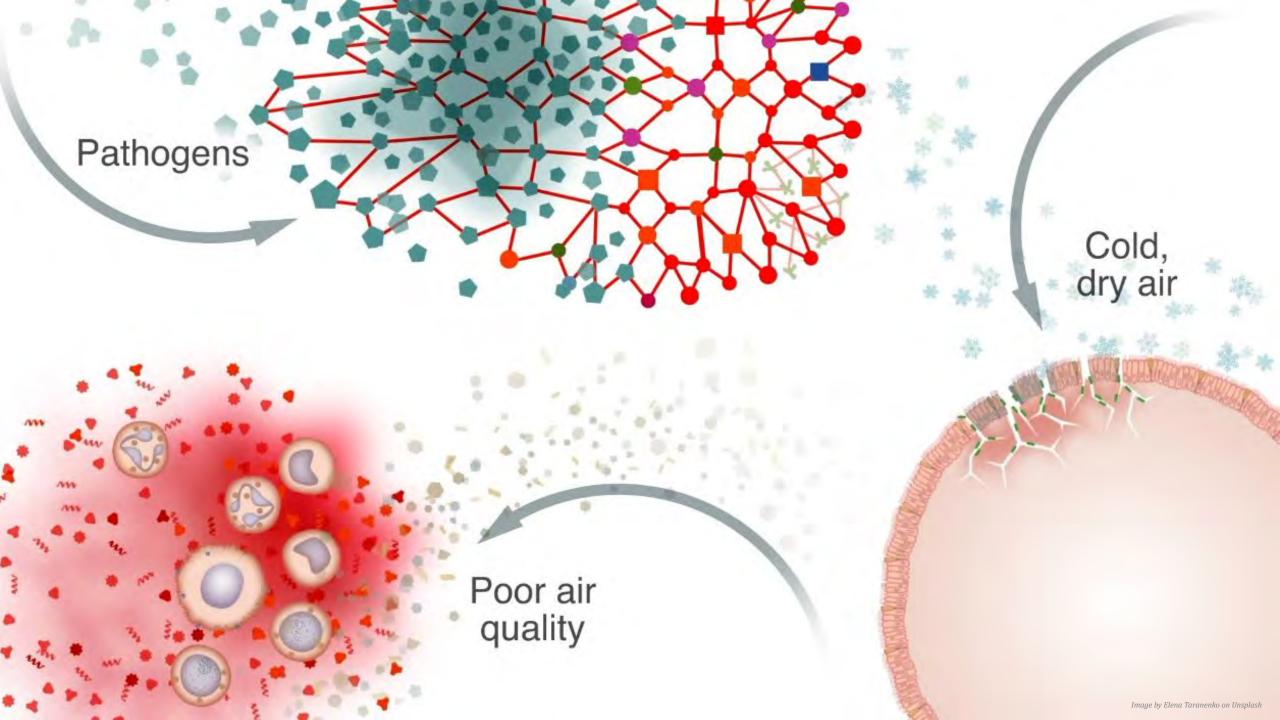

Diseased



























External factors which affect gene expression

Growth factors
Antigens
Hormones
Drugs
Chemicals
Temperature



### Offspring genome



External factors which affect gene expression

Growth factors
Antigens
Hormones
Drugs
Chemicals
Temperature



### Offspring genome



















## 









### The immune system is primarily an organ of homeostasis

























# Host **Environment** Image by Elena Taranenko on Unsplash





















## Symbiotes

#### Commensals

#### **Pathobiotes**

Inflammation and serious disease























AMPLIFICATION

KILLING

CLEARANCE















KILLING

CLEARANCE









NEUTRALIZATION

AMPLIFICATION

KILLING

CLEARANCE

HEALING





















### Memory























# Host **Environment** Image by Elena Taranenko on Unsplash























## Pro-Inflammatory













Immune dysregulation is a wellspring of pathology