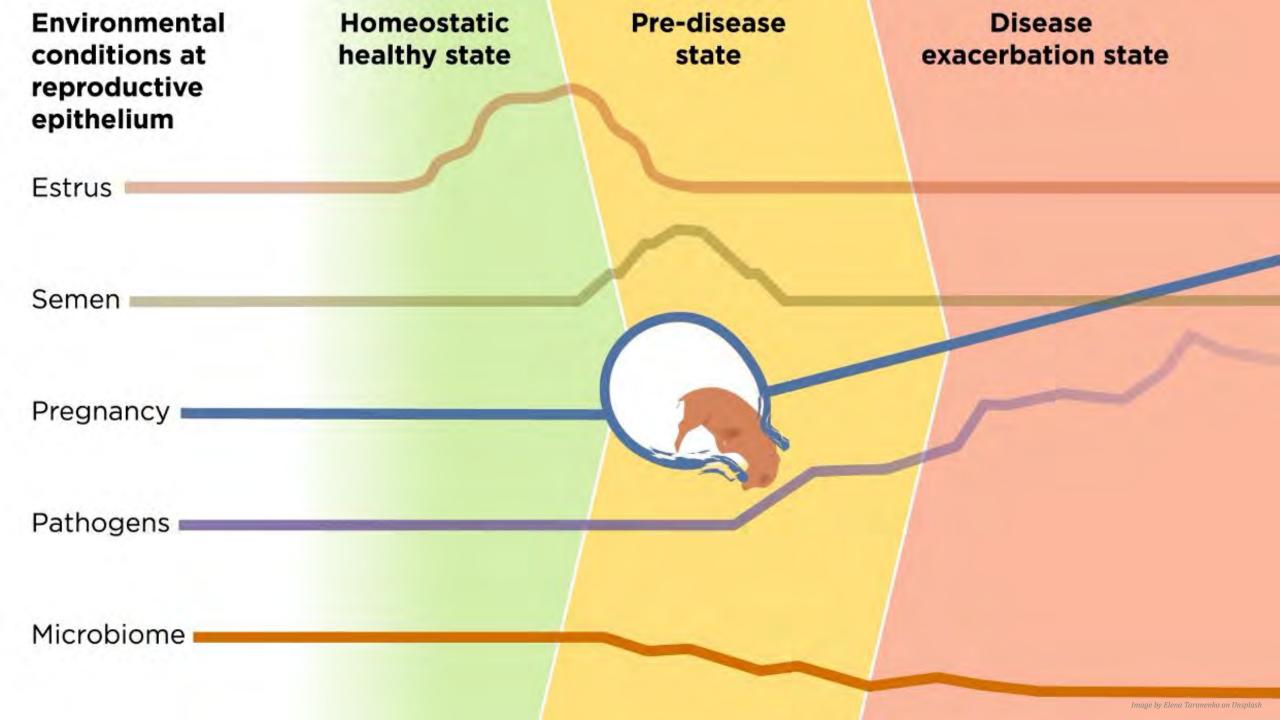

gene expression

Growth factors
Antigens
Hormones
Drugs
Chemicals
Temperature



### Offspring genome



External factors which affect gene expression

Growth factors
Antigens
Hormones
Drugs
Chemicals
Temperature



### Offspring genome



















## 









### The immune system is primarily an organ of homeostasis

























# Host **Environment** Image by Elena Taranenko on Unsplash





















## Symbiotes

#### Commensals

#### **Pathobiotes**

Inflammation and serious disease























AMPLIFICATION

KILLING

CLEARANCE















KILLING

CLEARANCE









NEUTRALIZATION

AMPLIFICATION

KILLING

CLEARANCE

HEALING





















### Memory























# Host **Environment** Image by Elena Taranenko on Unsplash























## Pro-Inflammatory













Immune dysregulation is a wellspring of pathology