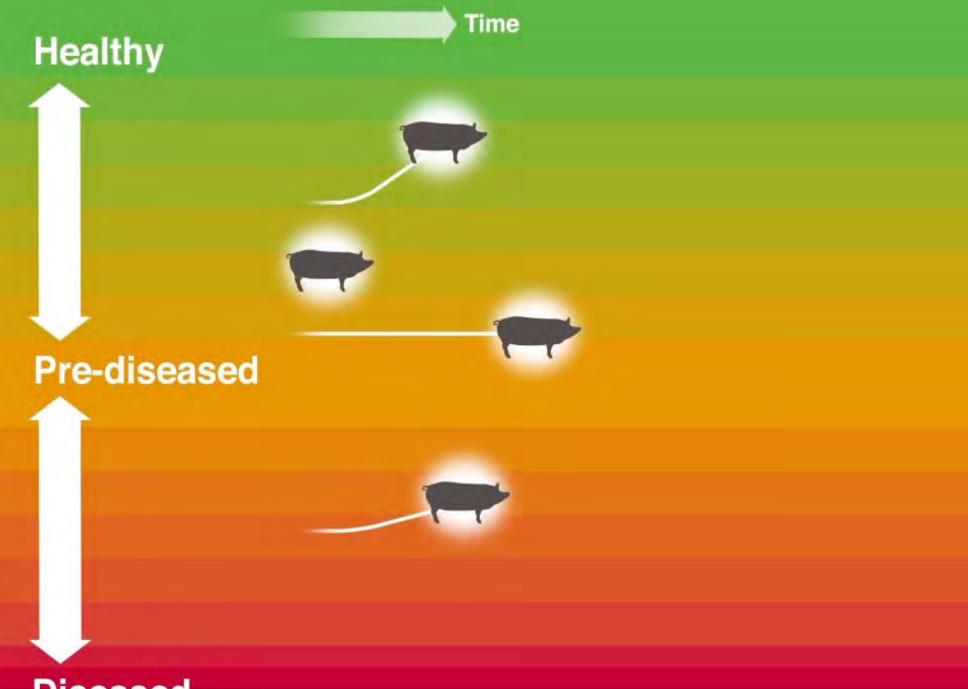

#### **Pre-disease state**

Unstable and vulnerable to perturbation

Reversible and a good time for intervention

#### Normal, healthy state

Resilient to perturbations or disruption of homeostasis

#### Pre-disease state

Unstable and vulnerable to perturbation

Reversible and a good time for intervention

**Disease state** 

Clinical deterioration