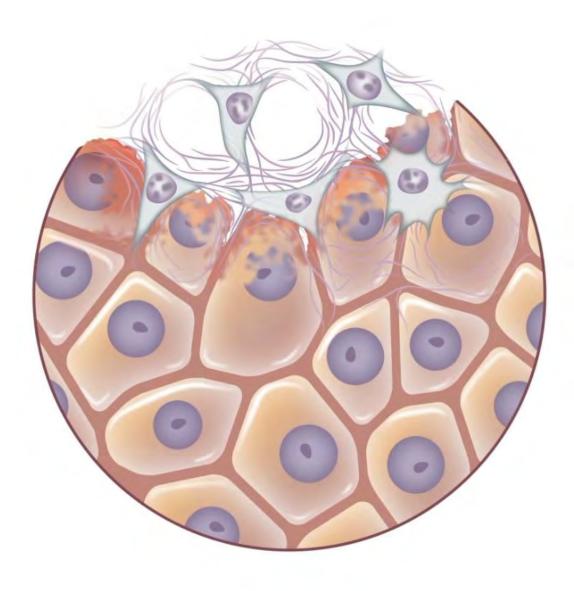

#### **Pathobiotes**

Inflammation and serious disease

AMPLIFICATION

KILLING

CLEARANCE

KILLING

CLEARANCE

NEUTRALIZATION

AMPLIFICATION

KILLING

CLEARANCE

HEALING

### Memory