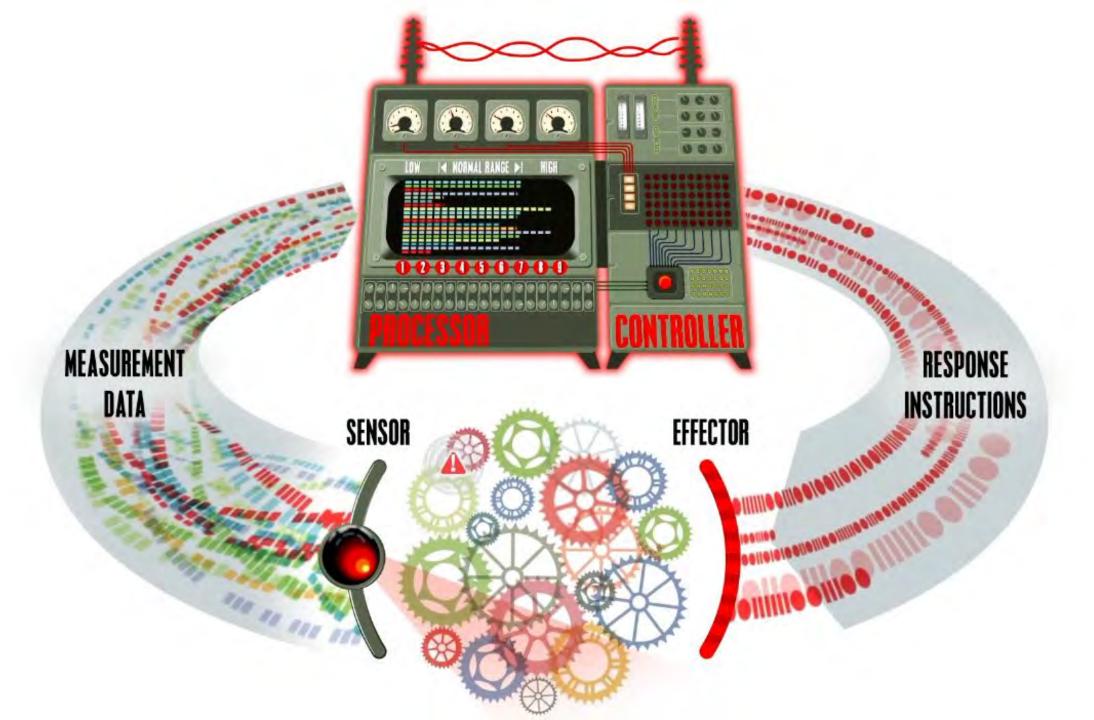

# Disease is a failure to maintain homeostasis

Diseased

External factors which affect gene expression

Growth factors
Antigens
Hormones
Drugs
Chemicals
Temperature

### The immune system is primarily an organ of homeostasis