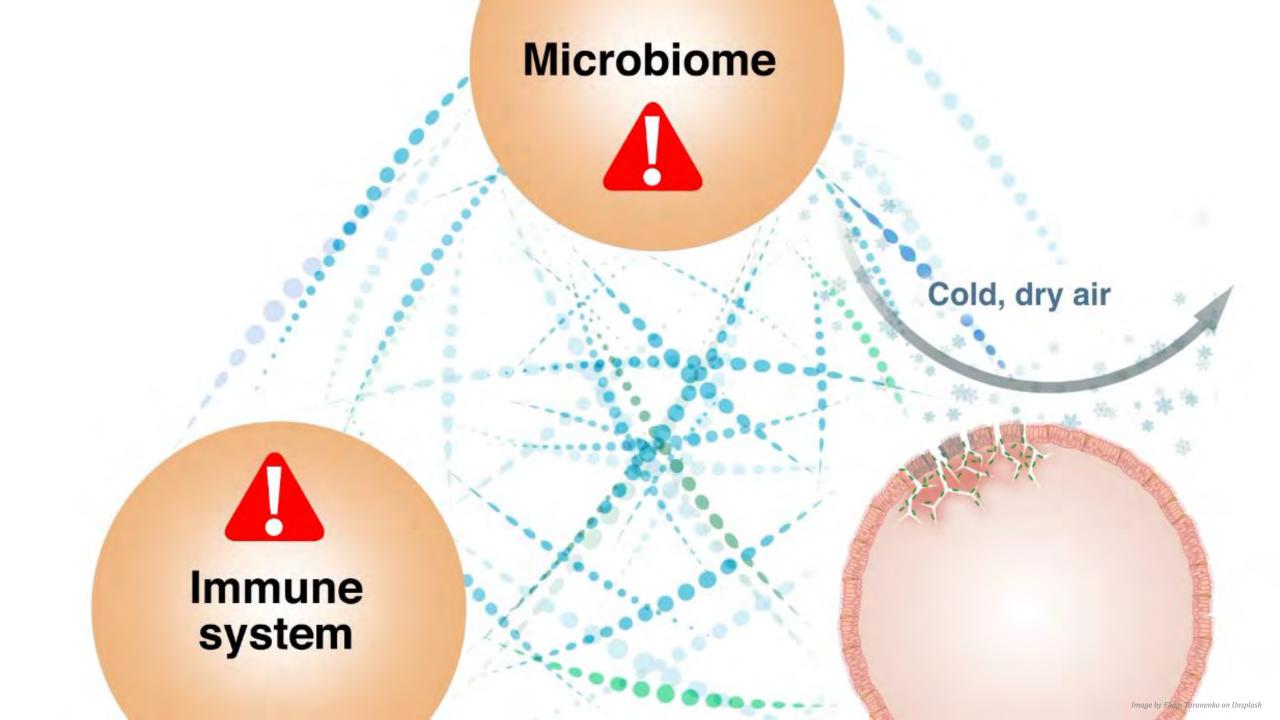

of homeostasis



#### Pre-disease state

Unstable and vulnerable to perturbation

Reversible and a good time for intervention



**Disease state** 

Clinical deterioration



### Sudden, major change



PRE-DISEASE



Many minor changes

# Disease is a failure to maintain homeostasis

















Diseased



























External factors which affect gene expression

Growth factors
Antigens
Hormones
Drugs
Chemicals
Temperature



### Offspring genome



External factors which affect gene expression

Growth factors
Antigens
Hormones
Drugs
Chemicals
Temperature



### Offspring genome



















## 









### The immune system is primarily an organ of homeostasis

























# Host **Environment** Image by Elena Taranenko on Unsplash





















## Symbiotes

#### Commensals

#### **Pathobiotes**

Inflammation and serious disease























AMPLIFICATION

KILLING

CLEARANCE















KILLING

CLEARANCE









NEUTRALIZATION

AMPLIFICATION

KILLING

CLEARANCE

HEALING





















### Memory























# Host **Environment** Image by Elena Taranenko on Unsplash























## Pro-Inflammatory













Immune dysregulation is a wellspring of pathology