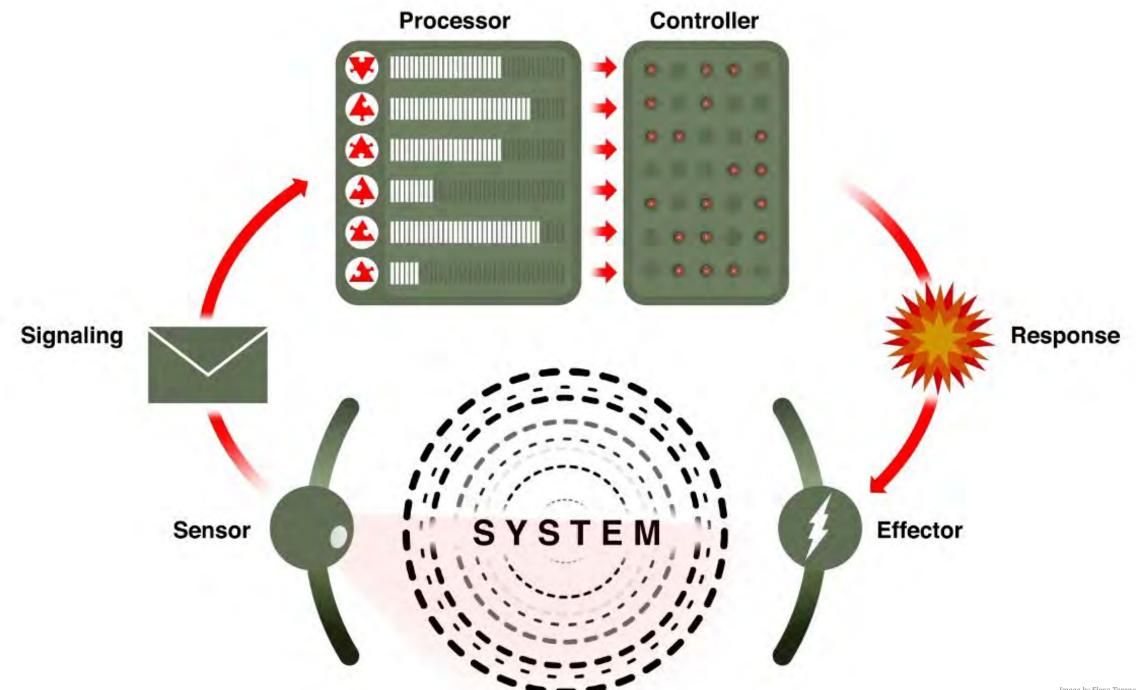

for intervention



#### Normal, healthy state

Resilient to perturbations or disruption of homeostasis



#### Pre-disease state

Unstable and vulnerable to perturbation

Reversible and a good time for intervention



**Disease state** 

Clinical deterioration



### Sudden, major change



PRE-DISEASE



Many minor changes

# Disease is a failure to maintain homeostasis

















Diseased



























External factors which affect gene expression

Growth factors
Antigens
Hormones
Drugs
Chemicals
Temperature



### Offspring genome



External factors which affect gene expression

Growth factors
Antigens
Hormones
Drugs
Chemicals
Temperature



### Offspring genome



















## 









### The immune system is primarily an organ of homeostasis

























# Host **Environment** Image by Elena Taranenko on Unsplash





















## Symbiotes

#### Commensals

#### **Pathobiotes**

Inflammation and serious disease























AMPLIFICATION

KILLING

CLEARANCE















KILLING

CLEARANCE









NEUTRALIZATION

AMPLIFICATION

KILLING

CLEARANCE

HEALING





















### Memory























# Host **Environment** Image by Elena Taranenko on Unsplash























## Pro-Inflammatory













Immune dysregulation is a wellspring of pathology