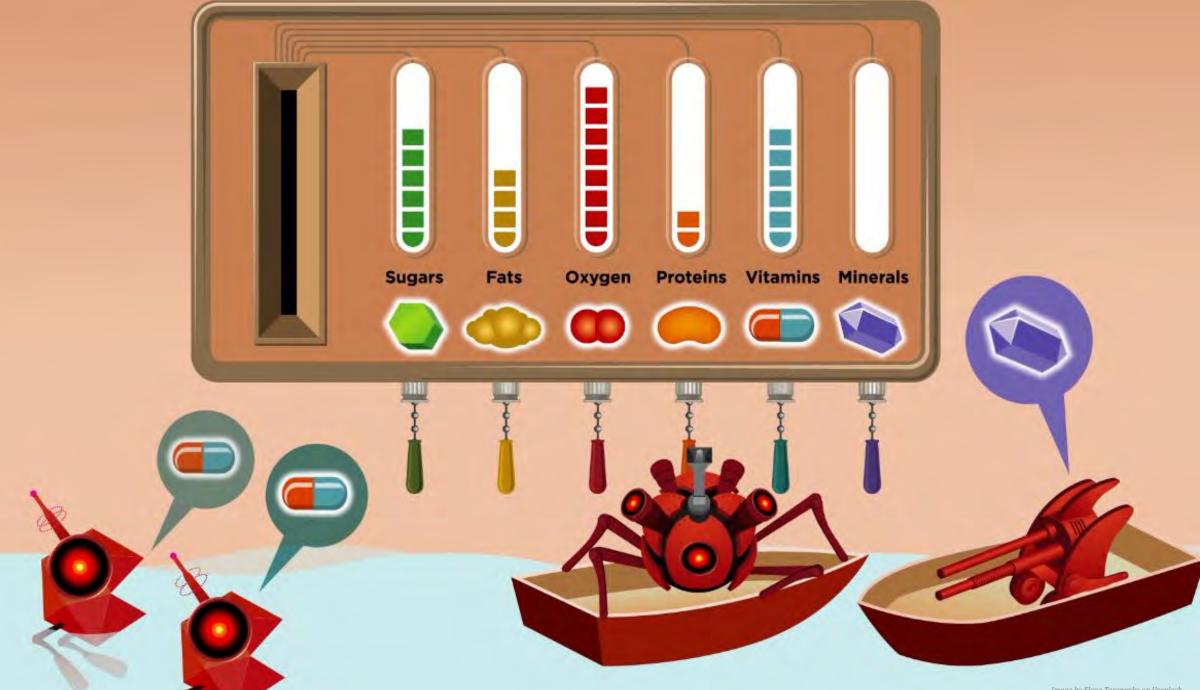

# Host **Environment** Image by Elena Taranenko on Unsplash

## Symbiotes

#### Commensals

#### **Pathobiotes**

Inflammation and serious disease

AMPLIFICATION

KILLING

CLEARANCE

KILLING

CLEARANCE

NEUTRALIZATION