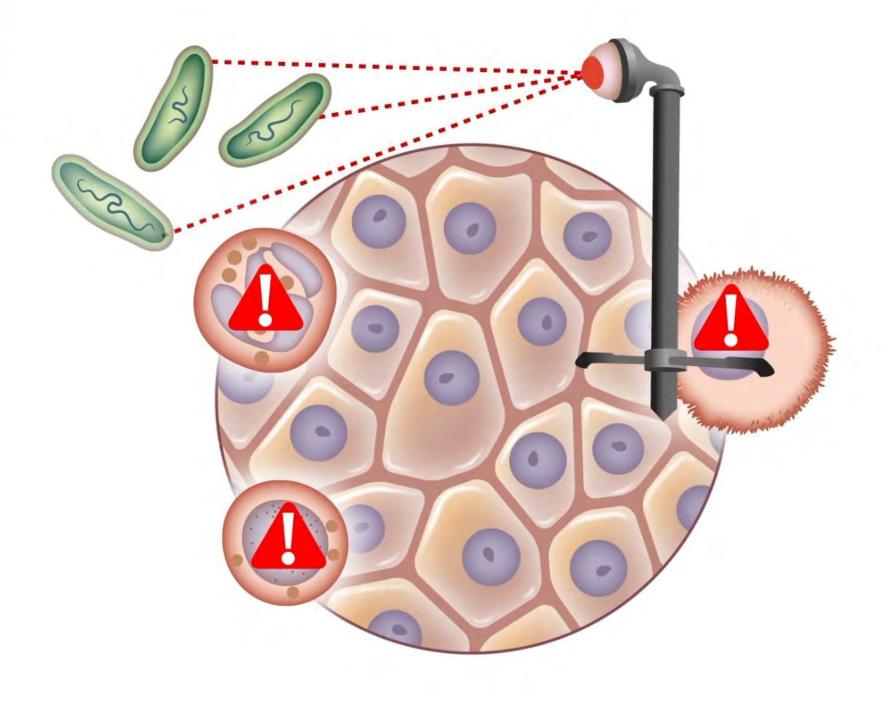

# Disease is a failure to maintain homeostasis

Diseased

External factors which affect gene expression

Growth factors
Antigens
Hormones
Drugs
Chemicals
Temperature