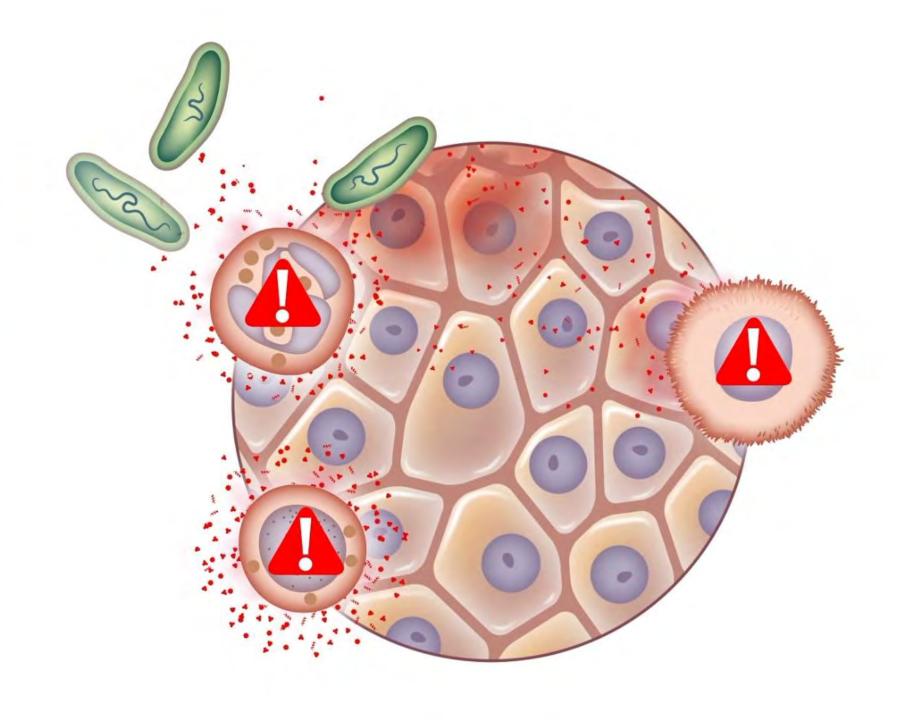

#### **Pathobiotes**

Inflammation and serious disease

AMPLIFICATION

KILLING

CLEARANCE

KILLING

CLEARANCE

NEUTRALIZATION

AMPLIFICATION

KILLING

CLEARANCE

HEALING