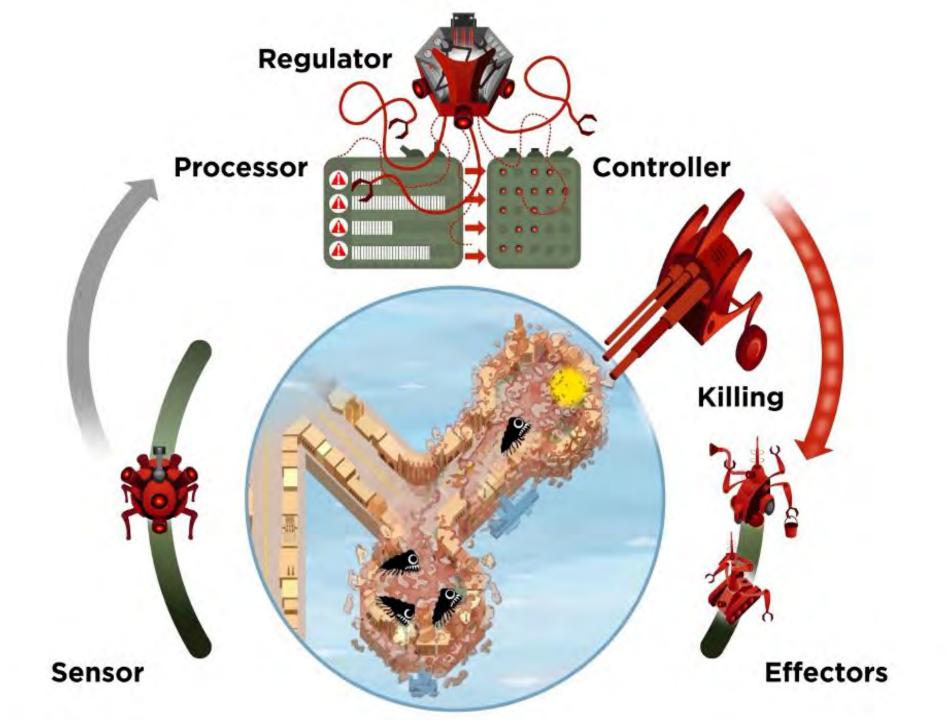

a good time for intervention



**Disease state** 

Clinical deterioration



### Sudden, major change



PRE-DISEASE



Many minor changes

# Disease is a failure to maintain homeostasis

















Diseased



























External factors which affect gene expression

Growth factors
Antigens
Hormones
Drugs
Chemicals
Temperature



### Offspring genome



External factors which affect gene expression

Growth factors
Antigens
Hormones
Drugs
Chemicals
Temperature



### Offspring genome



















## 









### The immune system is primarily an organ of homeostasis

























# Host **Environment** Image by Elena Taranenko on Unsplash





















## Symbiotes

#### Commensals

#### **Pathobiotes**

Inflammation and serious disease























AMPLIFICATION

KILLING

CLEARANCE















KILLING

CLEARANCE









NEUTRALIZATION

AMPLIFICATION

KILLING

CLEARANCE

HEALING





















### Memory























# Host **Environment** Image by Elena Taranenko on Unsplash























## Pro-Inflammatory













Immune dysregulation is a wellspring of pathology