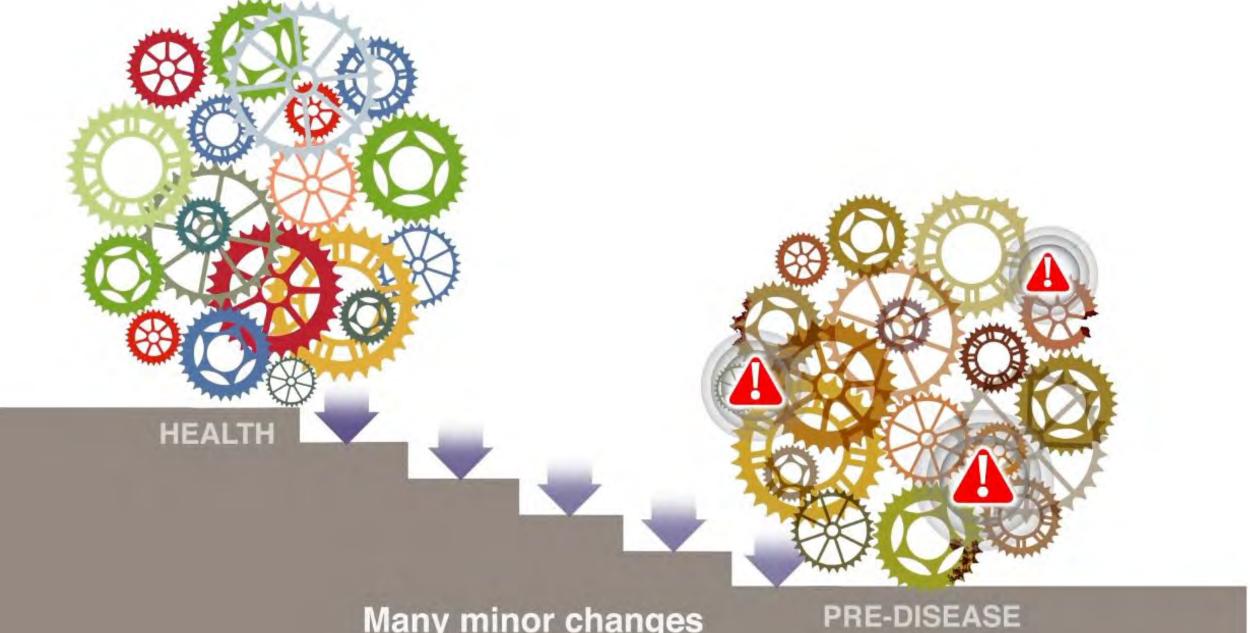

#### **Pre-disease state**

Unstable and vulnerable to perturbation

Reversible and a good time for intervention

### Sudden, major change

PRE-DISEASE

Many minor changes