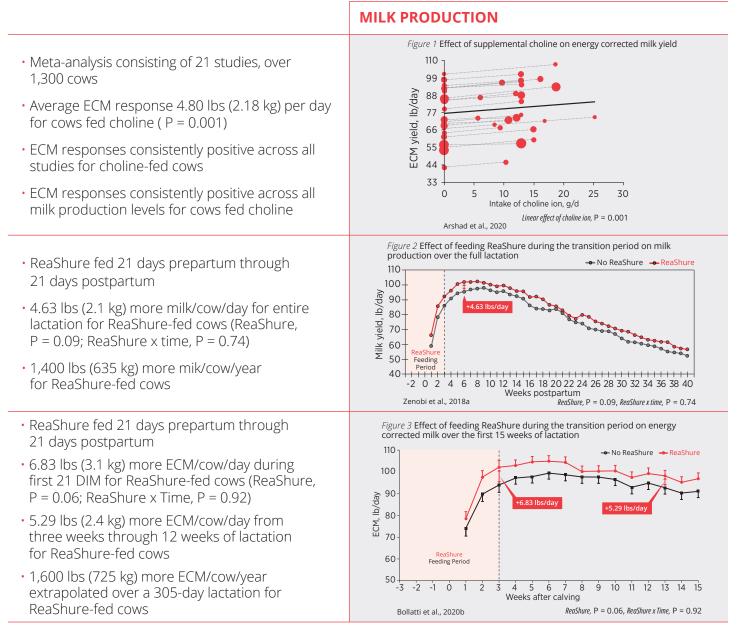

Over the past 25 years, research has shown an average of approximately 5 lbs/cow/day increase in milk production when diets are supplemented with ReaShure<sup>®</sup> *Precision Release Choline* during late gestation and early lactation.

Three recent peer-reviewed studies demonstrated a milk response ranging from 4.6 lbs/ cow/day to 7.9 lbs/cow/day when cows were supplemented with rumen protected choline. The milk production responses were seen in very high producing cows, regardless of health status or body condition score.

has been remarkably consistent at approximately a 5 lbs (2.3 kg)/cow/day increase in ECM across all trials, and virtually all cows irrespective of health status, body condition score or milk production level. A short-term investment during the transition period can result in long-term returns through higher peaks and greater milk yields over the entire lactation.\*