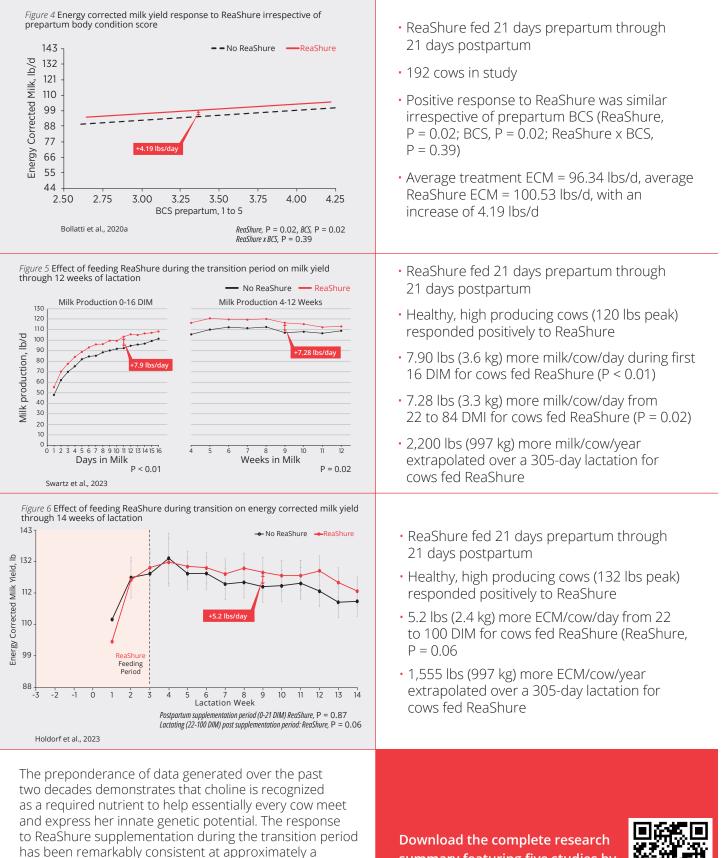

Three recent peer-reviewed studies demonstrated a milk response ranging from 4.6 lbs/ cow/day to 7.9 lbs/cow/day when cows were supplemented with rumen protected choline. The milk production responses were seen in very high producing cows, regardless of health status or body condition score.

has been remarkably consistent at approximately a 5 lbs (2.3 kg)/cow/day increase in ECM across all trials, and virtually all cows irrespective of health status, body condition score or milk production level. A short-term investment during the transition period can result in long-term returns through higher peaks and greater milk yields over the entire lactation.\*