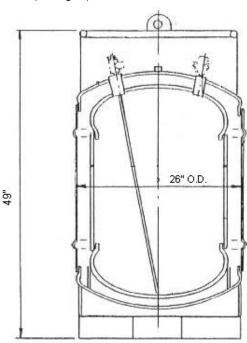

**PALLET DRUM** 

Tare Weight: approx. 275 pounds Tare Weight: approx. 305 pounds

The above representations are intended to be a guide only. For additional information, please contact your ARC Specialty Products Representative. All persons handling Ethylene Oxide must be familiar with appropriate Federal, State, and Local Regulations.