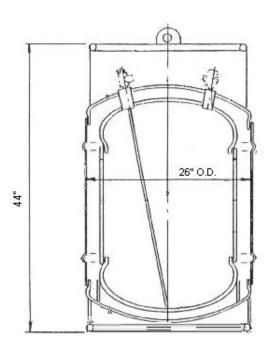

## **ETHYLENE OXIDE DRUM DIMENSIONS**

UN 1A1 Stainless Steel Drum
Custom Manufactured for Handling Ethylene Oxide

Valve connections: Liquid:CGA-510, with eductor tube

Vent (Nitrogen): CGA-580

Non-Pallet Drum

**PALLET DRUM** 

Tare Weight: approx. 275 pounds Tare Weight: approx. 305 pounds

The above representations are intended to be a guide only. For additional information, please contact your ARC Specialty Products Representative. All persons handling Ethylene Oxide must be familiar with appropriate Federal, State, and Local Regulations.