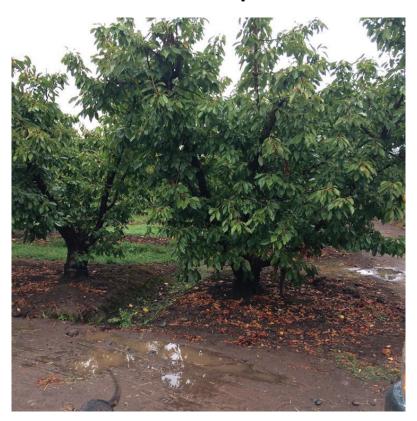

#### Metalosate Tropical on Cherries

- Pictures
- Spray date: April 1° 2014
- Variety Bing on Mereciere root stock
- Orchard age: 20 years
- Spray solution rate: 1500 lts ha
- Analysis: arginine, dry matter, protein and starch
- Spray rates: 1,5 and 3 lts/ha

# Control – April 10