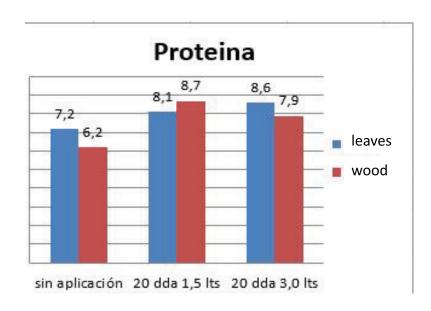

El Unico fertilizante foliar quelatado y complejado cor aminoácidos con procesos de formulación patentados







ANALISIS GARANTIZADO: (p/p)

Magnesio (Mg) (quelato)........0.50%

Boro (B) (complejo) ......1.00%

Hierro (Fe) (quelato)......0.66%

Molibdeno (Mo) (complejo)......0.10%

Zinc (Zn) (quelato) .......2.00%

Annual Control of the Control of the

2

#### Metalosate Tropical on Cherries

- Pictures
- Spray date: April 1° 2014
- Variety Bing on Mereciere root stock
- Orchard age: 20 years
- Spray solution rate: 1500 lts ha
- Analysis: arginine, dry matter, protein and starch
- Spray rates: 1,5 and 3 lts/ha



# Control – April 10



# Metalosate Tropical 10 days later



# Metalosate Tropical 20 days later



# Arginine levels



### Dry matter levels



#### **Protein levels**



#### Starch levels



# Trial Metalosate Tropical x Nitrate Balancer (Stoller) on Walnuts

- Variety Chandler
- 6 years old
- Pi Jungland Regia
- 7x5
- P(x) 5.000 Kg/ha
- Sample date 08/02/17



#### **Treatments**

| Tratamineto | Dosis | Producto                   |  |  |
|-------------|-------|----------------------------|--|--|
| T1          | 0     | Testigo                    |  |  |
| T2          | 2     | Lts/ha Metalosate Tropical |  |  |
| T3          | 4     | Lts/ha Metalosate Tropical |  |  |
| T4          | 5     | Lts/ha Nitrate Balancer    |  |  |



#### **Total N levels**



# **Arginine levels**



#### **Proteínas levels**



#### **Starch levels**



# **Cost comparison**

| T/C                               | 607,6                         |               |