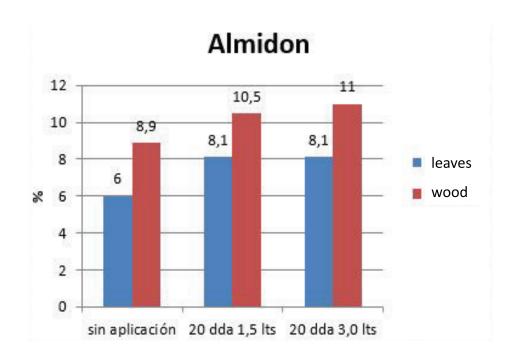

te foliar quelatado y complejado cor aminoácidos con procesos de formulación patentados







ANALISIS GARANTIZADO: (p/p)

Magnesio (Mg) (quelato)........0.50%

Boro (B) (complejo) ......1.00%

Hierro (Fe) (quelato)......0.66%

Molibdeno (Mo) (complejo)......0.10%

Zinc (Zn) (quelato) .......2.00%

Annual Control of the Control of the

2

#### Metalosate Tropical on Cherries

- Pictures
- Spray date: April 1° 2014
- Variety Bing on Mereciere root stock
- Orchard age: 20 years
- Spray solution rate: 1500 lts ha
- Analysis: arginine, dry matter, protein and starch
- Spray rates: 1,5 and 3 lts/ha



# Control – April 10



# Metalosate Tropical 10 days later



# Metalosate Tropical 20 days later



# Arginine levels



### Dry matter levels



#### **Protein levels**



#### Starch levels



# Trial Metalosate Tropical x Nitrate Balancer (Stoller) on Walnuts

- Variety Chandler
- 6 years old
- Pi Jungland Regia
- 7x5
- P(x) 5.000 Kg/ha
- Sample date 08/02/17



#### **Treatments**

| Tratamineto | Dosis | Producto                   |  |  |
|-------------|-------|----------------------------|--|--|
| T1          | 0     | Testigo                    |  |  |
| T2          | 2     | Lts/ha Metalosate Tropical |  |  |
| T3          | 4     | Lts/ha Metalosate Tropical |  |  |
| T4          | 5     | Lts/ha Nitrate Balancer    |  |  |



#### **Total N levels**



# **Arginine levels**



#### **Proteínas levels**



#### **Starch levels**



# **Cost comparison**

| T/C                               | 607,6                         |               |          |                   |