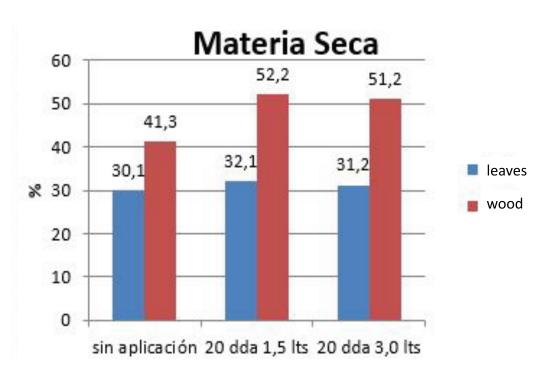

Improve spring bud break.



El Unico fertilizante foliar quelatado y complejado cor aminoácidos con procesos de formulación patentados







ANALISIS GARANTIZADO: (p/p)

Magnesio (Mg) (quelato)........0.50%

Boro (B) (complejo) ......1.00%

Hierro (Fe) (quelato)......0.66%

Molibdeno (Mo) (complejo)......0.10%

Zinc (Zn) (quelato) .......2.00%

Annual Control of the Control of the

2

#### Metalosate Tropical on Cherries

- Pictures
- Spray date: April 1° 2014
- Variety Bing on Mereciere root stock
- Orchard age: 20 years
- Spray solution rate: 1500 lts ha
- Analysis: arginine, dry matter, protein and starch
- Spray rates: 1,5 and 3 lts/ha



# Control – April 10



# Metalosate Tropical 10 days later



# Metalosate Tropical 20 days later



# Arginine levels



### Dry matter levels



#### **Protein levels**



#### Starch levels



# Trial Metalosate Tropical x Nitrate Balancer (Stoller) on Walnuts

- Variety Chandler
- 6 years old
- Pi Jungland Regia
- 7x5
- P(x) 5.000 Kg/ha
- Sample date 08/02/17



#### **Treatments**

| Tratamineto | Dosis | Producto                   |  |  |
|-------------|-------|----------------------------|--|--|
| T1          | 0     | Testigo                    |  |  |
| T2          | 2     | Lts/ha Metalosate Tropical |  |  |
| T3          | 4     | Lts/ha Metalosate Tropical |  |  |
| T4          | 5     | Lts/ha Nitrate Balancer    |  |  |



#### **Total N levels**



# **Arginine levels**



#### **Proteínas levels**



#### **Starch levels**



# **Cost comparison**

| T/C                               | 607,6