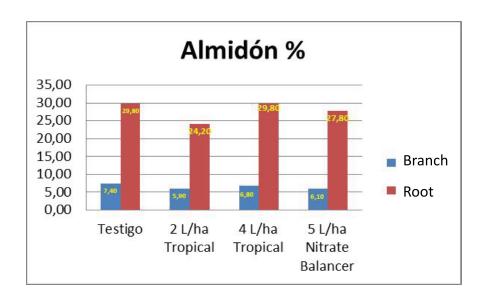

later



# Metalosate Tropical 20 days later



# Arginine levels



### Dry matter levels



#### **Protein levels**



#### Starch levels



# Trial Metalosate Tropical x Nitrate Balancer (Stoller) on Walnuts

- Variety Chandler
- 6 years old
- Pi Jungland Regia
- 7x5
- P(x) 5.000 Kg/ha
- Sample date 08/02/17



#### **Treatments**

| Tratamineto | Dosis | Producto                   |  |  |
|-------------|-------|----------------------------|--|--|
| T1          | 0     | Testigo                    |  |  |
| T2          | 2     | Lts/ha Metalosate Tropical |  |  |
| T3          | 4     | Lts/ha Metalosate Tropical |  |  |
| T4          | 5     | Lts/ha Nitrate Balancer    |  |  |



#### **Total N levels**



# **Arginine levels**



#### **Proteínas levels**



#### **Starch levels**



# **Cost comparison**

| T/C                               | 607,6                         |               |          |                   |            |        |
|-----------------------------------|-------------------------------|---------------|----------|-------------------|------------|--------|
| Especie                           | Tropical Cerezos y<br>Nogales |               | Nitrate  | Urea + Sulfato Zn |            |        |
| Vigor                             | Normal                        | High - Walnut | Balancer | Urea              | Sulfato Zn | Total  |
| Dosis Lts/ha                      | 2                             | 4             | 5        | 40                | 40         | 80     |
| U\$/Lt                            | 17                            | 17