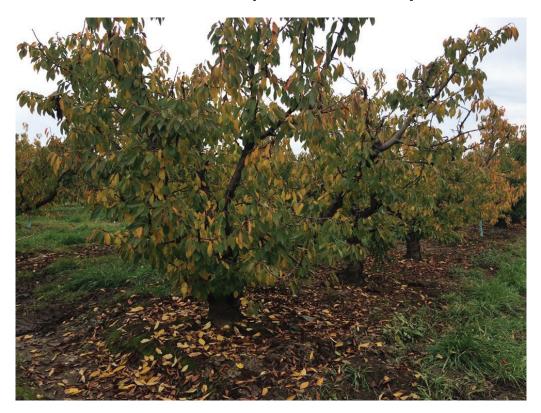

#### Metalosate Tropical on Cherries

- Pictures
- Spray date: April 1° 2014
- Variety Bing on Mereciere root stock
- Orchard age: 20 years
- Spray solution rate: 1500 lts ha
- Analysis: arginine, dry matter, protein and starch
- Spray rates: 1,5 and 3 lts/ha

# Metalosate Tropical 20 days later