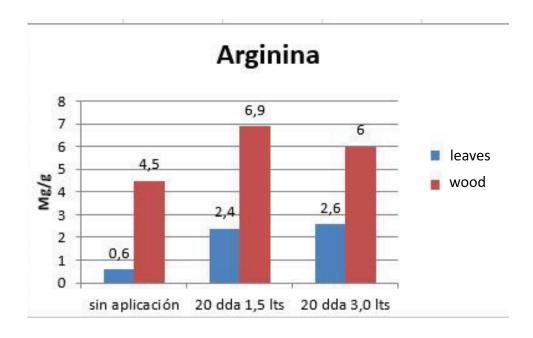

and improve dry matter;
- Improve spring bud break.



El Unico fertilizante foliar quelatado y complejado cor aminoácidos con procesos de formulación patentados







ANALISIS GARANTIZADO: (p/p)

Magnesio (Mg) (quelato)........0.50%

Boro (B) (complejo) ......1.00%

Hierro (Fe) (quelato)......0.66%

Molibdeno (Mo) (complejo)......0.10%

Zinc (Zn) (quelato) .......2.00%

Annual Control of the Control of the

2

#### Metalosate Tropical on Cherries

- Pictures
- Spray date: April 1° 2014
- Variety Bing on Mereciere root stock
- Orchard age: 20 years
- Spray solution rate: 1500 lts ha
- Analysis: arginine, dry matter, protein and starch
- Spray rates: 1,5 and 3 lts/ha



# Control – April 10



# Metalosate Tropical 10 days later



# Metalosate Tropical 20 days later



# Arginine levels



### Dry matter levels



#### **Protein levels**



#### Starch levels



# Trial Metalosate Tropical x Nitrate Balancer (Stoller) on Walnuts

- Variety Chandler
- 6 years old
- Pi Jungland Regia
- 7x5
- P(x) 5.000 Kg/ha
- Sample date 08/02/17



#### **Treatments**

| Tratamineto | Dosis | Producto                   |  |  |
|-------------|-------|----------------------------|--|--|
| T1          | 0     | Testigo                    |  |  |
| T2          | 2     | Lts/ha Metalosate Tropical |  |  |
| T3          | 4     | Lts/ha Metalosate Tropical |  |  |
| T4          | 5     | Lts/ha Nitrate Balancer    |  |  |



#### **Total N levels**



# **Arginine levels**



#### **Proteínas levels**



#### **Starch levels**



# **Cost comparison**

| T/C                               | 607,6