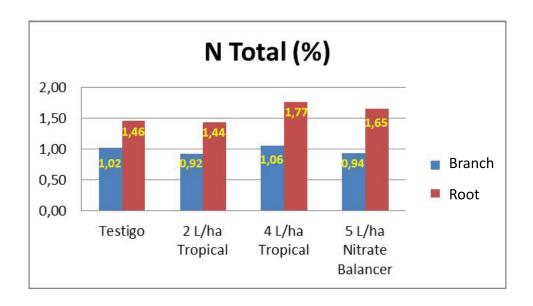

rates: 1,5 and 3 lts/ha



# Control – April 10



# Metalosate Tropical 10 days later



# Metalosate Tropical 20 days later



# Arginine levels



### Dry matter levels



#### **Protein levels**



#### Starch levels



# Trial Metalosate Tropical x Nitrate Balancer (Stoller) on Walnuts

- Variety Chandler
- 6 years old
- Pi Jungland Regia
- 7x5
- P(x) 5.000 Kg/ha
- Sample date 08/02/17



#### **Treatments**

| Tratamineto | Dosis | Producto                   |  |  |
|-------------|-------|----------------------------|--|--|
| T1          | 0     | Testigo                    |  |  |
| T2          | 2     | Lts/ha Metalosate Tropical |  |  |
| T3          | 4     | Lts/ha Metalosate Tropical |  |  |
| T4          | 5     | Lts/ha Nitrate Balancer    |  |  |



#### **Total N levels**



# **Arginine levels**



#### **Proteínas levels**



#### **Starch levels**



# **Cost comparison**

| T/C                               | 607,6                         |               |          |                   |            |        |
|-----------------------------------|-------------------------------|---------------|----------|-------------------|------------|--------|
| Especie                           | Tropical Cerezos y<br>Nogales |               | Nitrate  | Urea + Sulfato Zn |            |        |
| Vigor                             | Normal                        | High - Walnut | Balancer | Urea              | Sulfato Zn | Total  |
| Dosis Lts/ha                      | 2                             | 4             | 5        | 40                | 40         | 80     |