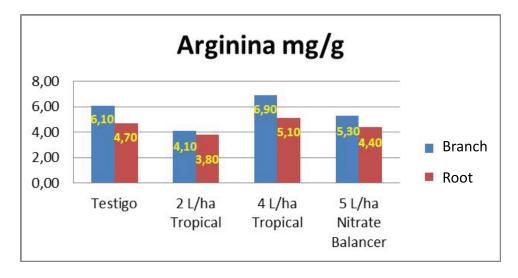

# Control – April 10



# Metalosate Tropical 10 days later



# Metalosate Tropical 20 days later



# Arginine levels



### Dry matter levels



#### **Protein levels**



#### Starch levels



# Trial Metalosate Tropical x Nitrate Balancer (Stoller) on Walnuts

- Variety Chandler
- 6 years old
- Pi Jungland Regia
- 7x5
- P(x) 5.000 Kg/ha
- Sample date 08/02/17



#### **Treatments**

| Tratamineto | Dosis | Producto                   |  |  |
|-------------|-------|----------------------------|--|--|
| T1          | 0     | Testigo                    |  |  |
| T2          | 2     | Lts/ha Metalosate Tropical |  |  |
| T3          | 4     | Lts/ha Metalosate Tropical |  |  |
| T4          | 5     | Lts/ha Nitrate Balancer    |  |  |



#### **Total N levels**



# **Arginine levels**



#### **Proteínas levels**



#### **Starch levels**



# **Cost comparison**

| T/C                               | 607,6                         |               |          |                   |            |        |
|-----------------------------------|-------------------------------|---------------|----------|-------------------|------------|--------|
| Especie                           | Tropical Cerezos y<br>Nogales |               | Nitrate  | Urea + Sulfato Zn |            |        |
| Vigor                             | Normal                        | High - Walnut | Balancer | Urea              | Sulfato Zn | Total  |
| Dosis Lts/ha                      | 2                             | 4             | 5        | 40                | 40         | 80     |
| U\$/Lt