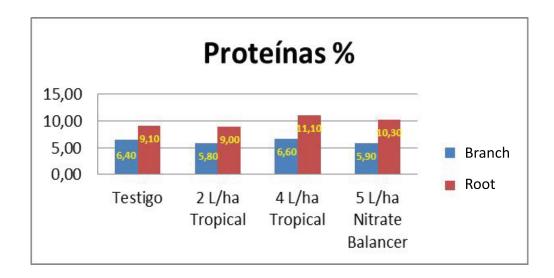

etalosate Tropical 10 days later



# Metalosate Tropical 20 days later



# Arginine levels



### Dry matter levels



#### **Protein levels**



#### Starch levels



# Trial Metalosate Tropical x Nitrate Balancer (Stoller) on Walnuts

- Variety Chandler
- 6 years old
- Pi Jungland Regia
- 7x5
- P(x) 5.000 Kg/ha
- Sample date 08/02/17



#### **Treatments**

| Tratamineto | Dosis | Producto                   |  |  |
|-------------|-------|----------------------------|--|--|
| T1          | 0     | Testigo                    |  |  |
| T2          | 2     | Lts/ha Metalosate Tropical |  |  |
| T3          | 4     | Lts/ha Metalosate Tropical |  |  |
| T4          | 5     | Lts/ha Nitrate Balancer    |  |  |



#### **Total N levels**



# **Arginine levels**



#### **Proteínas levels**



#### **Starch levels**



# **Cost comparison**

| T/C                               | 607,6                         |               |          |                   |            |        |
|-----------------------------------|-------------------------------|---------------|----------|-------------------|------------|--------|
| Especie                           | Tropical Cerezos y<br>Nogales |               | Nitrate  | Urea + Sulfato Zn |            |        |
| Vigor                             | Normal                        | High - Walnut | Balancer | Urea              | Sulfato Zn | Total  |
| Dosis Lts/ha                      | 2                             | 4             | 5        | 40                | 40         | 80     |
| U\$/Lt                            | 17